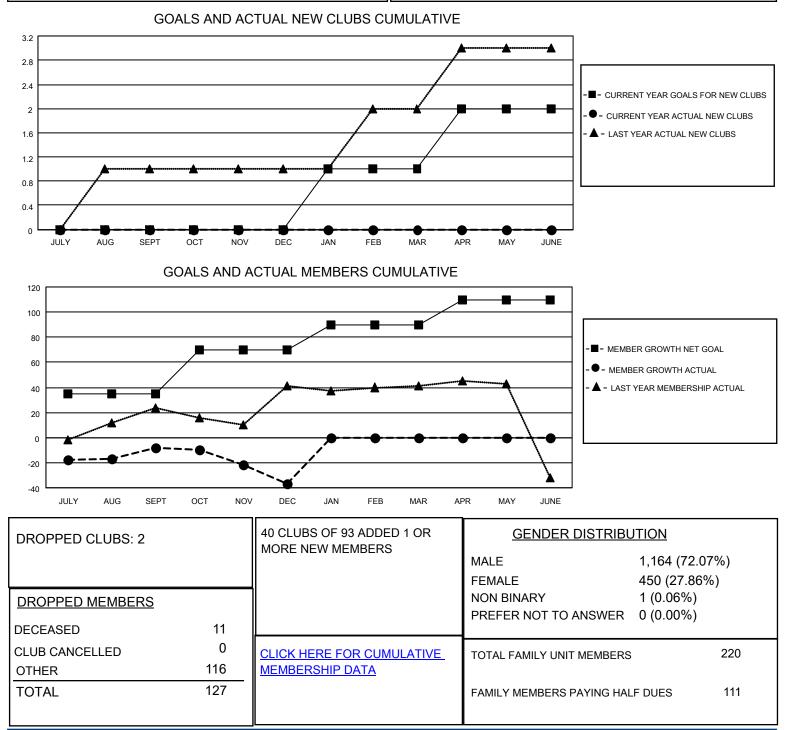

## LOCATION ENGLAND

District 105CW

Results as of: 12/31/2021

| Clubs                 |               |           |               | Members               |                          |                         |                                                    |
|-----------------------|---------------|-----------|---------------|-----------------------|--------------------------|-------------------------|----------------------------------------------------|
| RESULTS FOR 2021-2022 |               |           |               | RESULTS FOR 2021-2022 |                          |                         |                                                    |
| QUARTER               | NEW CLUB GOAL | NEW CLUBS | DROPPED CLUBS | QUARTER               | /IBER GROWTH NET<br>GOAL | MEMBER GROWTH<br>ACTUAL | DROPPED<br>MEMBERS ACTUAL<br>(including transfers) |
| JULY/AUG/SEPT         | 0             | 0         | 0             | JULY/AUG/SEPT         | 35                       | 48                      | 52                                                 |
| OCT/NOV/DEC           | 0             | 0         | 2             | OCT/NOV/DEC           | 35                       | 58                      | 75                                                 |
| JAN/FEB/MAR           | 1             | 0         | 0             | JAN/FEB/MAR           | 20                       | 0                       | 0                                                  |
| APR/MAY/JUNE          | 1             | 0         | 0             | APR/MAY/JUNE          | 20                       | 0                       | 0                                                  |